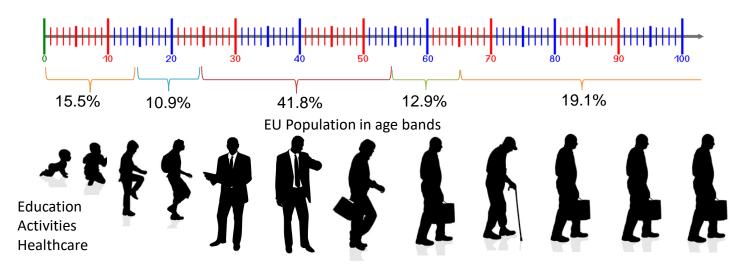

#### What can be done?

- Education
- Train
- Support a social network
- Mobilise
- Encourage

Like Nouns, Verbs and Adjectives but no context, simplified examples/comparisons.....

There are many Gaps & challenges, but there are also many Opportunities.