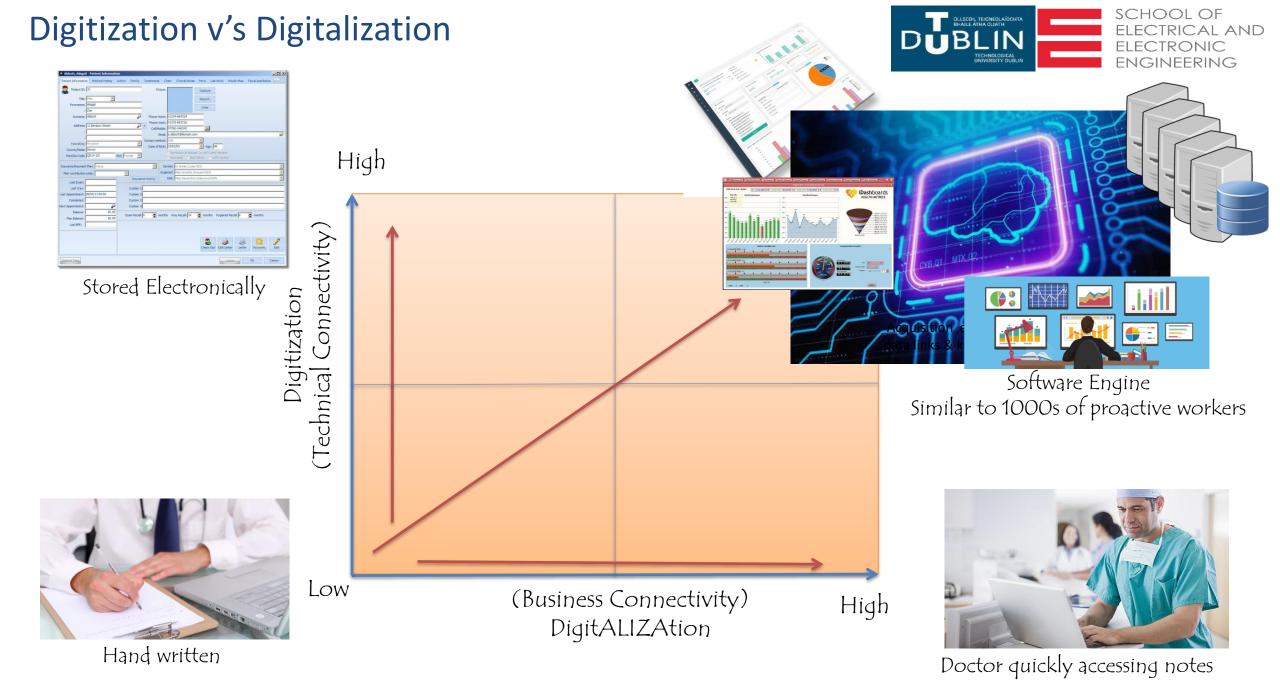

## Digitization v's Digitalization

Stored Electronically

Quickly accessing to news

Printed Paper